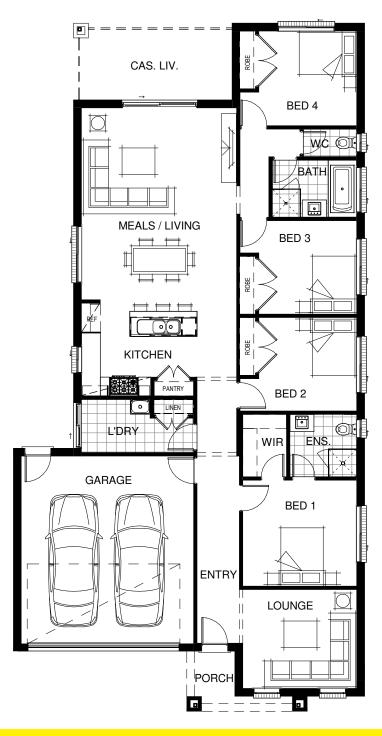

## **DAINTREE 220**

| LIVING AREAS   |                   |  | BEDROOMS   |                   | DIMENSIONS            |                                  |
|----------------|-------------------|--|------------|-------------------|-----------------------|----------------------------------|
| Living/Meals:  | 9210 mm x 4970 mm |  | Bedroom 1: | 3400 mm x 3650 mm | External Length:      | 21.47 m                          |
| Lounge:        | 3170 mm x 3650 mm |  | Bedroom 2: | 3000 mm x 3740 mm | External Width:       | 11.20 m                          |
| Casual Living: | 2450 mm x 4970 mm |  | Bedroom 3: | 3000 mm x 3740 mm | Minimum Block Length: | 28.00 m                          |
|                |                   |  | Bedroom 4: | 3000 mm x 3740 mm | Minimum Block Width:  | 12.50 m                          |
|                |                   |  |            |                   | Total:                | 208.31 m <sup>2</sup> /22.42 son |