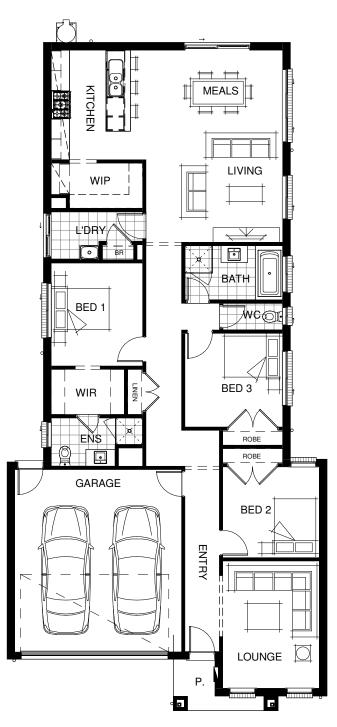

## LIVING AREAS

Meals/Living: Lounge: 4510 mm x 6330 mm 3190 mm x 4200 mm Bedroom 1: Bedroom 2:

Bedroom 3:

BEDROOMS

3020 mm x 3400 mm 3190 mm x 3000 mm 3230 mm x 3090 mm

## DIMENSIONS

| External Length:      | 21.93 m              |
|-----------------------|----------------------|
| External Width:       | 10.50 m              |
| Minimum Block Length: | 29.00 m              |
| Minimum Block Width:  | 10.50 m              |
| Total:                | 187.33 м²/ 20.16 sqr |