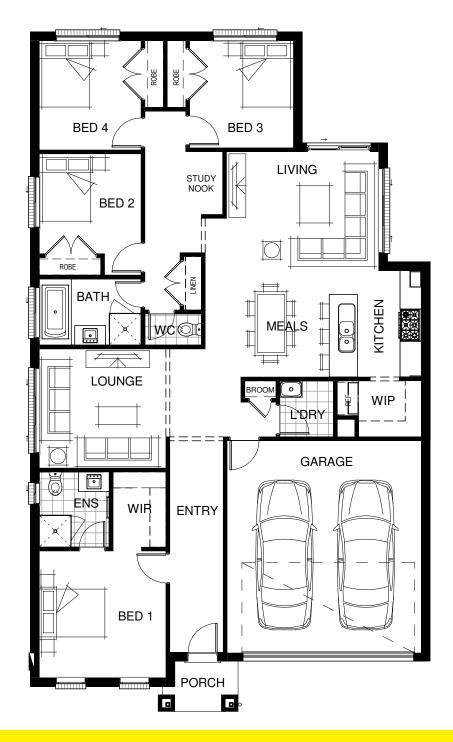

## **FUJI 210**

| LIVING AREAS |                   |  | BEDROOMS   |  |                   | DIMENSIONS            |                         |           |
|--------------|-------------------|--|------------|--|-------------------|-----------------------|-------------------------|-----------|
| Living:      | 4320 mm x 3360 mm |  | Bedroom 1: |  | 3590 mm x 3600 mm | External Length:      |                         | 18.59 m   |
| Meals:       | 3520 mm x 3020 mm |  | Bedroom 2: |  | 2890 mm x 2800 mm | External Width:       |                         | 11.28 m   |
| Lounge:      | 3590 mm x 3480 mm |  | Bedroom 3: |  | 2780 mm x 3150 mm | Minimum Block Length: |                         | 26.50 m   |
|              |                   |  | Bedroom 4: |  | 2890 mm x 2650 mm | Minimum Block Width:  |                         | 12.50 m   |
|              |                   |  |            |  |                   | Total:                | 190.72 м <sup>2</sup> / | 20.53 SQR |