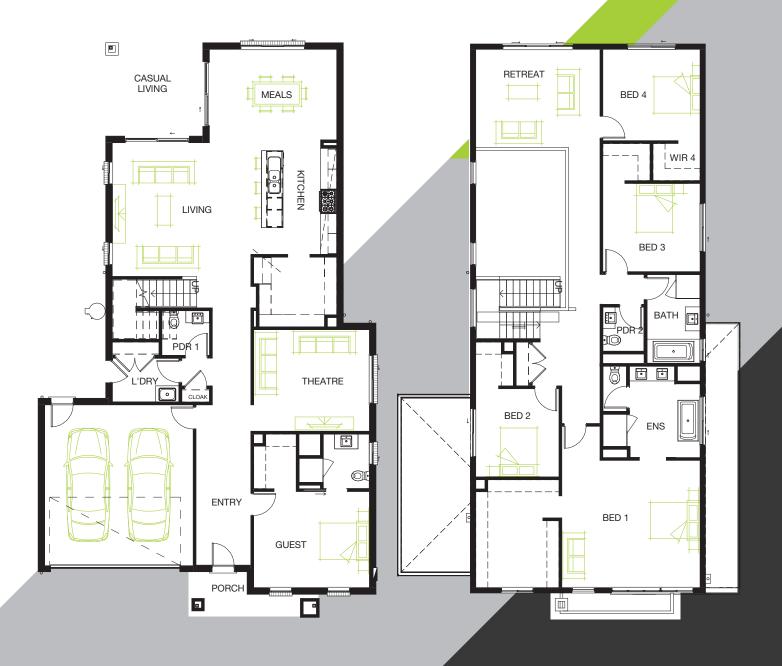

## **MIAMI 420**

| LIVING AREAS   |                   | BEDROOMS       |                   | DIMENSIONS            |                                   |
|----------------|-------------------|----------------|-------------------|-----------------------|-----------------------------------|
| Living:        | 5000 mm x 5180 mm | Bedroom 1:     | 4760 mm x 5170 mm | External Length:      | 21.42 m                           |
| Theatre:       | 3800 mm x 4330 mm | Bedroom 2:     | 3300 mm x 3120 mm | External Width:       | 12.60 m                           |
| Meals:         | 3390 mm x 4760 mm | Bedroom 3:     | 3300 mm x 3640 mm | Minimum Block Length: | 14.00 m                           |
| Retreat:       | 3680 mm x 4650 mm | Bedroom 4:     | 3420 mm x 3640 mm | Minimum Block Width:  | 29.00 m                           |
| Casual Living: | 3010 mm x 3425 mm | Guest Bedroom: | 3600 mm x 4330 mm | Total:                | 390.50 m <sup>2</sup> / 42.03 sqr |