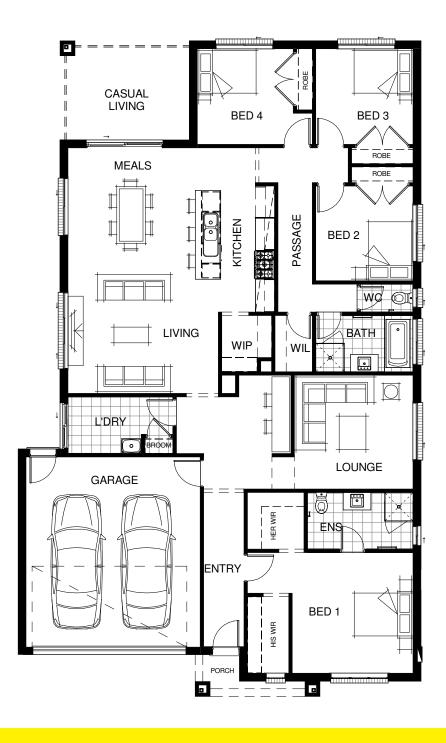

## **MONTANA 250**

| LIVING AREAS   |                   | BEDROOMS   |                   | DIMENSIONS            |                                          |
|----------------|-------------------|------------|-------------------|-----------------------|------------------------------------------|
| Living/Meals:  | 7750 mm x 4750 mm | Bedroom 1: | 3820 mm x 3820 mm | External Length:      | 20.64 m                                  |
| Lounge:        | 3600 mm x 3750 mm | Bedroom 2: | 3000 mm x 3080 mm | External Width:       | 12.68 m                                  |
| Casual Living: | 2670 mm x 4070 mm | Bedroom 3: | 3030 mm x 3080 mm | Minimum Block Length: | 27.64 m                                  |
|                |                   | Bedroom 4: | 3030 mm x 3640 mm | Minimum Block Width:  | 14.00 m                                  |
|                |                   |            |                   | Total:                | $235.87 \text{ m}^2 / 25.39 \text{ sqr}$ |