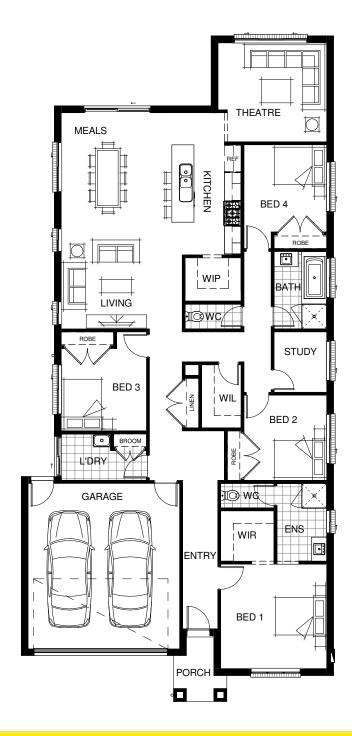

## **MOONBI 240 MKI**

| LIVING AREAS  |                   |   | BEDROOMS   |                   | DIMENSIONS            |                                   |
|---------------|-------------------|---|------------|-------------------|-----------------------|-----------------------------------|
| Living/Meals: | 7840 mm x 4000 mm | I | Bedroom 1: | 3800 mm x 3850 mm | External Length:      | 24.08 m                           |
| Theatre:      | 3600 mm x 3950 mm | ı | Bedroom 2: | 3100 mm x 3010 mm | External Width:       | 11.30 m                           |
| Study:        | 2200 mm x 1920 mm | ı | Bedroom 3: | 3000 mm x 3100 mm | Minimum Block Length: | 31.00 m                           |
|               |                   | ı | Bedroom 4: | 3200 mm x 3010 mm | Minimum Block Width:  | 12.50 m                           |
|               |                   |   |            |                   | Total:                | 225.86 m <sup>2</sup> / 24.31 son |