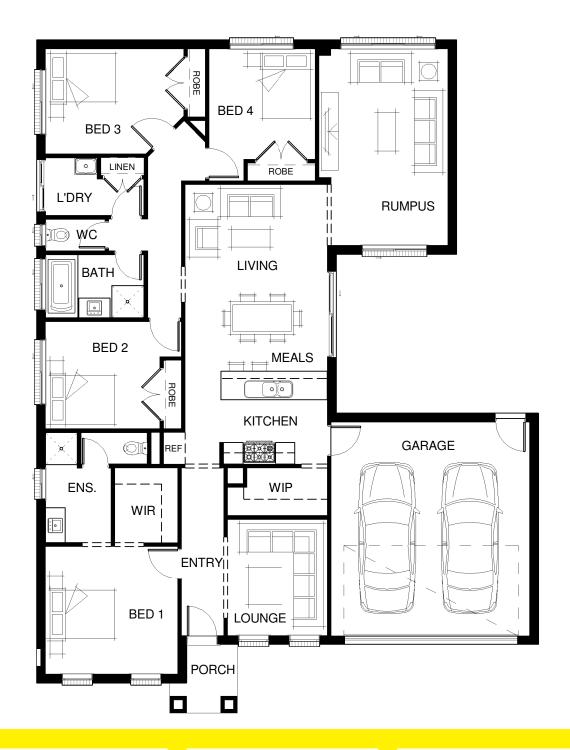

## **OLYMPUS 220**

| LIVING AREAS  |                   | BEDROOMS   |                   | DIMENSIONS            |         |
|---------------|-------------------|------------|-------------------|-----------------------|---------|
| Living/Meals: | 4010 mm x 5240 mm | Bedroom 1: | 3710 mm x 3600 mm | External Length:      | 17.99 m |
| Lounge:       | 2820 mm x 3270 mm | Bedroom 2: | 3210 mm x 3000 mm | External Width:       | 14.03 m |
| Rumpus:       | 3270 mm x 5510 mm | Bedroom 3: | 3880 mm x 2950 mm | Minimum Block Length: | 26.00 m |
|               |                   | Bedroom 4: | 3000 mm x 3100 mm | Minimum Block Width:  | 16.00 m |