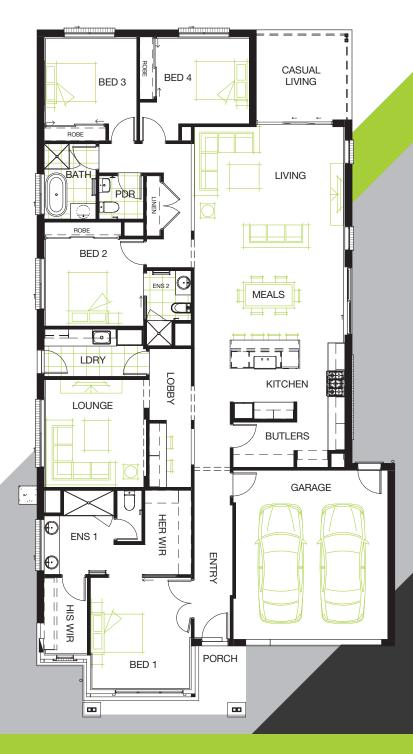

## **PORTSEA 290**

| LIVING AREAS   |                   | BE         | DROOMS            | DIMENSIONS            |                                   |
|----------------|-------------------|------------|-------------------|-----------------------|-----------------------------------|
| Living/Meals:  | 7570 mm x 5360 mm | Bedroom 1: | 4000 mm x 3590 mm | External Length:      | 24.34 m                           |
| Lounge:        | 3840 mm x 3640 mm | Bedroom 2: | 3100 mm x 3540 mm | External Width:       | 12.68 m                           |
| Casual Living: | 3190 mm x 3390 mm | Bedroom 3: | 3700 mm x 3300 mm | Minimum Block Width:  | 14.00 m                           |
|                |                   | Bedroom 4: | 3100 mm x 3300 mm | Minimum Block Length: | 30.00 m                           |
|                |                   |            |                   | Total                 | 267 23 M <sup>2</sup> / 28 Q3 cop |