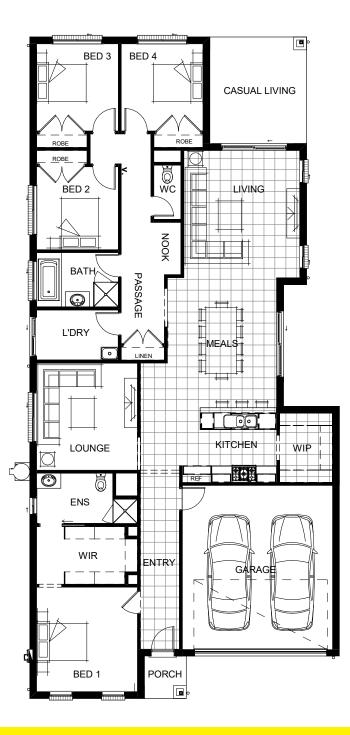

#### LIVING ARE

| Living:        |  |
|----------------|--|
| Meals:         |  |
| Lounge:        |  |
| Casual Living: |  |

| AREAS             |            |
|-------------------|------------|
| 4670 mm x 4250 mm | Bedroom 1: |
| 4440 mm x 4010 mm | Bedroom 2: |
| 3930 mm x 3700 mm | Bedroom 3: |
| 3420 mm x 3060 mm | Bedroom 4: |

#### BEDROOMS

3830 mm x 3700 mm 3040 mm x 3000 mm 3200 mm x 3000 mm 3200 mm x 3000 mm

#### DIMENSIONS

| External Length:      | 24.14 m                           |
|-----------------------|-----------------------------------|
| External Width:       | 11.30 m                           |
| Minimum Block Length: | 30.00 m                           |
| Minimum Block Width:  | 12.50 m                           |
| Total:                | 244.21 м <sup>2</sup> / 26.29 sqr |