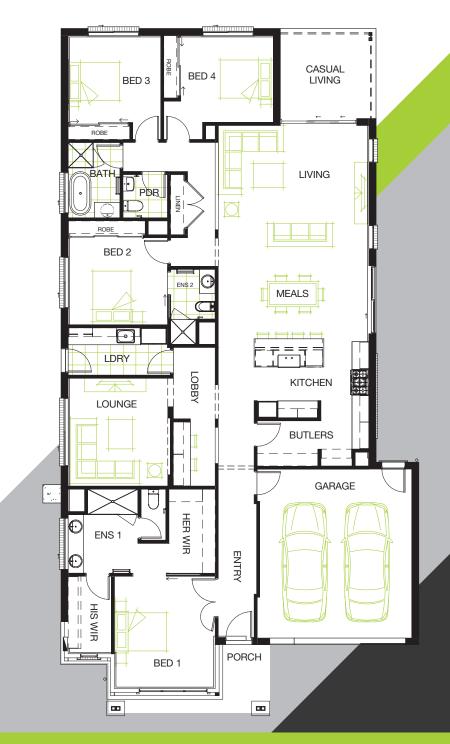

## TRIBECA 260

## LIVING AREAS

Living: Meals: Lounge: Casual Living: AREAS 4670 mm x 4250 mm 4440 mm x 4010 mm 3930 mm x 3700 mm

3890 mm x 3060 mm

Bedroom 1: Bedroom 2: Bedroom 3: Bedroom 4:

BEDROOMS 3830 mm x 3700 mm 3040 mm x 3000 mm 3200 mm x 3000 mm 3200 mm x 3000 mm

## DIMENSIONS

| External Length:      | 24.14 m                          |
|-----------------------|----------------------------------|
| External Width:       | 11.30 m                          |
| Ainimum Block Width:  | 12.50 m                          |
| Ainimum Block Length: | 31.00 m                          |
| ōtal:                 | 244.21 м <sup>2</sup> /26.29 sqr |